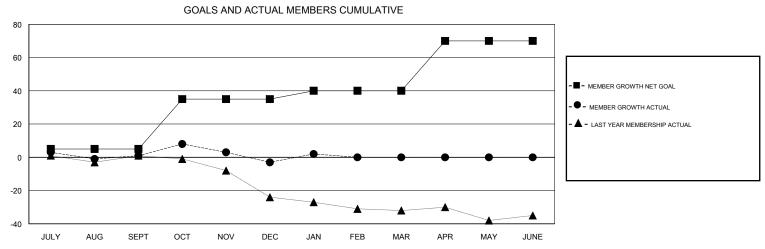

## District 9 EC

Results as of: 01/31/2018

| DROPPED CLUBS: 0  DROPPED MEMBERS |    | 25 CLUBS OF 44 ADDED 1 OR MORE NEW MEMBERS | GENDER DISTRIBUTION  MALE 974 (71.94%)  FEMALE 380 (28.06%)  Women Percentage Fiscal Year Goal: 30% |     |
|-----------------------------------|----|--------------------------------------------|-----------------------------------------------------------------------------------------------------|-----|
| DECEASED                          | 11 | CLICK HERE FOR CUMULATIVE  MEMBERSHIP DATA | TOTAL FAMILY UNIT MEMBERS                                                                           | 329 |
| CLUB CANCELLED                    | 0  |                                            | FAMILY MEMBERS PAYING HALF 16                                                                       | 167 |
| OTHER                             | 48 |                                            | DUES                                                                                                | 107 |
| TOTAL                             | 59 |                                            | 1                                                                                                   |     |