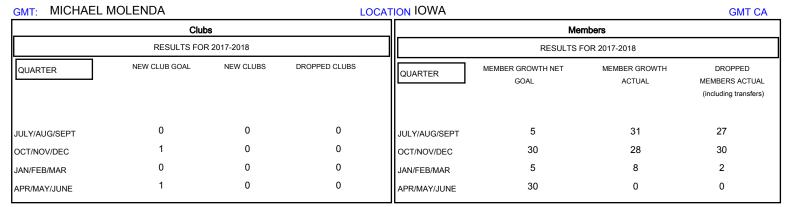

## District 9 EC

Results as of: 01/31/2018

| DROPPED CLUBS: 0  DROPPED MEMBERS |    | 25 CLUBS OF 44 ADDED 1 OR MORE NEW MEMBERS | GENDER DISTRIBUTION  MALE 974 (71.94%)  FEMALE 380 (28.06%)  Women Percentage Fiscal Year Goal: 30% |     |
|-----------------------------------|----|--------------------------------------------|-----------------------------------------------------------------------------------------------------|-----|
| DECEASED                          | 11 | CLICK HERE FOR CUMULATIVE  MEMBERSHIP DATA | TOTAL FAMILY UNIT MEMBERS                                                                           | 329 |
| CLUB CANCELLED                    | 0  |                                            | FAMILY MEMBERS PAYING HALF 16                                                                       | 167 |
| OTHER                             | 48 |                                            | DUES                                                                                                | 107 |
| TOTAL                             | 59 |                                            | 1                                                                                                   |     |